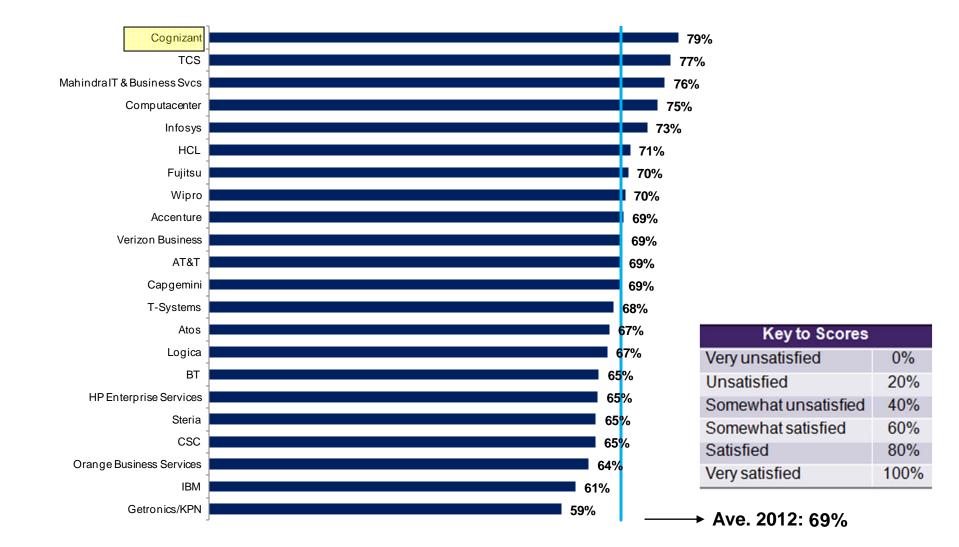

## What is your general satisfaction level for these service providers?

© 2012 KPMG International Cooperative ("KPMG International"), a Swiss entity. Member firms of the KPMG network of independent firms are affiliated with KPMG International. KPMG International provides no client services. No member firm has any authority to obligate or bind KPMG International or any other member firm third parties, nor does KPMG International have any such authority to obligate or bind any member firm. All rights reserved.